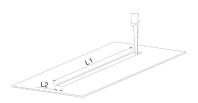

## Installation step

(1) Drill installation holes and wiring hole as per scale by "L".

(3) Connect the lamp input line in outlet box according to the color mark corresponding to the city electricity and dimming signal line, strain relief device need to be used before cord entry the outlet box during installation.