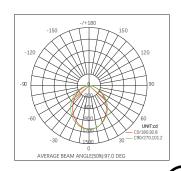

## **Specification**

• CRI: 90+

Bean Angle: 97°IP Grade: IP40Power: 8W/ft

Lumen: 640~679lm/ft
Efficiency: 80~88lm/W
Dimming: ELV/0-10V
Dimming Range: 1~100%

• Operating Temperature: -20°C ~ +45°C

Certification: cETLusWarranty: 5 years

#### **Photometric Data**