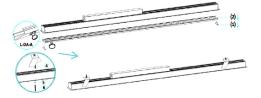

Explain: connect to 1 , 2 , 3 only if do not need to use dimming function, no need to connect 4, 5.

(5) Assemble diffuser and anti-lightleak clips.

(2) Remove diffuser, and then install N shape clips.

(4) Fasten lighting fixture in the slot.

(6) Complete installation.