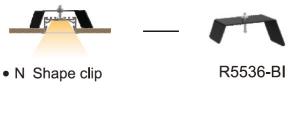

### **Installation Accessories**

## Installation step

(1) Drill installation holes and wiring hole as per scale by "L".

(3) Connect the lamp input line in outlet box according to the color mark corresponding to the city electricity and dimming signal line, strain relief device need to be used before cord entry the outlet box during installation.

Explain: connect to 1 , 2 , 3 only if do not need to use dimming function, no need to connect 4, 5.

(5) Assemble diffuser and anti-lightleak clips.

(2) Remove diffuser, and then install N shape clips.

(4) Fasten lighting fixture in the slot.