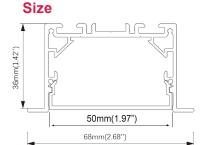

### **Cut Out**

| Length           | Width         |  |
|------------------|---------------|--|
| 4' 3/8" (1229mm) | 2 3/8" (60mm) |  |
| 8' 3/8" (2448mm) | 2 3/8" (60mm) |  |