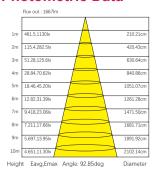

#### **Performance**

**Order Information** 

| Size | ССТ   | Power[W] | Lumen[lm] |
|------|-------|----------|-----------|
|      | 3000K | 32       | 2560      |
| 4ft  | 3500K | 32       | 2638      |
|      | 4000K | 32       | 2715      |
|      | 3000K | 46       | 3840      |
| 6ft  | 3500K | 46       | 3955      |
|      | 4000K | 46       | 4070      |
|      | 3000K | 62       | 5120      |
| 8ft  | 3500K | 62       | 5275      |
|      | 4000K | 62       | 5430      |

#### **Photometric Data**