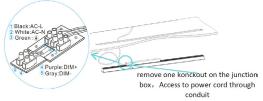

## Installation step

(1) Drill installation holes and wiring hole as per scale by "L".

(3) Connect the lamp input line in outlet box according to the color mark corresponding to the city electricity and dimming signal line, strain relief device need to be used before cord entry the outlet box during installation.

Explain: connect to 1 , 2 , 3 only if do not need to use dimming function, no need to connect 4, 5.

(5) Assemble diffuser and anti-lightleak clips.

(2) Remove diffuser, and then install N shape clips.

(4) Fasten lighting fixture in the slot.