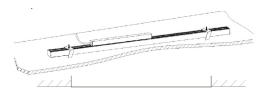

### **Cut Out**

| Length           | Width         |  |
|------------------|---------------|--|
| 4' 3/8" (1229mm) | 2 3/8" (60mm) |  |
| 8' 3/8" (2448mm) | 2 3/8" (60mm) |  |