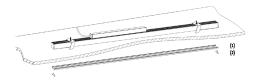

## Installation step

(1) Drill installation holes and wiring hole as per scale by "L".

(3) Connect the lamp input line in outlet box according to the color mark corresponding to the city electricity and dimming signal line, strain relief device need to be used before cord entry the outlet box during installation.

Explain: connect to 1 , 2 , 3 only if do not need to use dimming function, no need to connect 4, 5.

(5) Assemble diffuser and anti-lightleak clips.

(2) Remove diffuser, and then install N shape clips.

(4) Fasten lighting fixture in the slot.