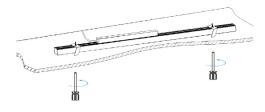

## Installation step

(1) Drill installation holes and wiring hole as per scale by "L".

(3) Connect the lamp input line in outlet box according to the color mark corresponding to the city electricity and dimming signal line, strain relief device need to be used before cord entry the outlet box during installation.

Explain: connect to 1 , 2 , 3 only if do not need to use dimming function, no need to connect 4, 5.

(5) Assemble diffuser and anti-lightleak clips.

(2) Remove diffuser, and then install N shape clips.

(4) Fasten lighting fixture in the slot.