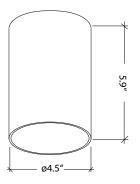

-------------------------------------|-----------------------|----------------------------------------|
| Canister<br>Ceiling<br>Mount | <b>20</b> 20W/1800lm | 30 - 3000K<br>27K – 40K<br>Available<br>Minimum Order<br>Quantities Apply | <b>FD</b> - Flood 45° | <b>WH</b> - White<br><b>BK</b> - Black |

#### **Features**

### **Efficient Illumination:**

With a powerful 20W output, this downlight provides an impressive brightness that effortlessly lights up any room. Say goodbye to dark corners and hello to a well-lit, inviting space.

#### Sleek Design:

The canister design exudes modern elegance, seamlessly blending with any interior style. Whether it's a contemporary living room, a stylish office, or a chic retail space, this downlight adds a touch of sophistication.

#### **Dimensions**



## **Specification**

CCT: 3000K, 27K-40K minimum order quantities apply

**CRI:** >90

Dimming: Triac/ELV

**Total lumen output max**:1800lm **Power consumption:** 20W

**Power factor:** > 0.9

Power Driver Type: Constant Current Input voltage: 100-277V, 60Hz Approved locations: IP20, Dry location Lumen maintenance: 70% @ 60,000 Hrs

THD <20% Certification: ETL