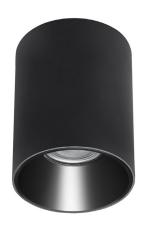

# **Canister Ceiling Mount**

Ceiling Mount LED Downlight 20W

#### Sleek Design:

The canister design exudes modern elegance, seamlessly blending with any interior style. Whether it's a contemporary living room, a stylish office, or a chic retail space, this downlight adds a touch of sophistication.