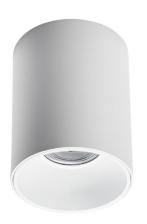

# **Canister Ceiling Mount**

Ceiling Mount LED Downlight 20W

# **Product Description**

Elevate your lighting experience with our state-of-the-art 20W Canister Ceiling Mount LED Downlight. Crafted with precision and designed for versatility, this downlight is the perfect choice for a wide range of applications, from residential spaces to commercial environments.

#### Sleek Design:

The canister design exudes modern elegance, seamlessly blending with any interior style. Whether it's a contemporary living room, a stylish office, or a chic retail space, this downlight adds a touch of sophistication.