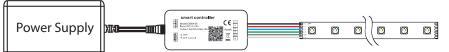

## **Product Description**

- WIFI APP control, RGBWW multiple colour changed and brightness adjustment, change CCT and timing function; gradual change function; circadian rhythm; camera color.

- It can be controlled by WIFI APP group, no limited the member, remote control as well.
- It can be controlled for each group.

## **Specifications**

| Product Code | SC-WIFI-05          |
|--------------|---------------------|
| Colour       | W/WW/RGB/RGBW/RGBWW |
| Voltage      | DC12-24V            |
| Power        | Max.240W            |
| Current      | 5A×1CH Max.10A      |
| Connection   | WIFI                |
| Waterproof   | IP40                |
| Dimension    | L89×W39×H21.3mm     |
| APP          | Smart Life          |