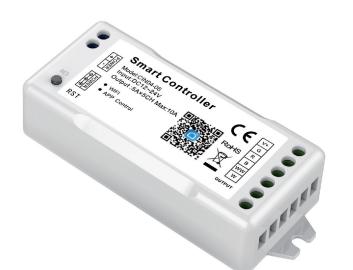

## WiFi Smart Controller

12V-24V 10A 240W RGBWW

## **Specifications**

| Product Code | SC-WIFI-05          |
|--------------|---------------------|
| Colour       | W/WW/RGB/RGBW/RGBWW |
| Voltage      | DC12-24V            |
| Power        | Max.240W            |
| Current      | 5A×1CH Max.10A      |
| Connection   | WIFI                |
| Waterproof   | IP40                |
| Dimension    | L89×W39×H21.3mm     |
| APP          | Smart Life          |