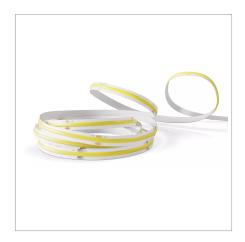

#### **Product Description**

COB Series LED strip lights are designed to produce a smooth, seamless line of light, with options to suit both wet and dry locations. Chip-on-board technology reduces heat build up for extended life and has a higher density of LEDs for a more intense, uniform light. The superior design shows no visible dots or hot spots—even without a diffuser—making it ideal for reflective surfaces such as granite countertops and tile floors.

#### **Order Information**

**Specifications** 

5m (16.4ft)

24VDC

4.6W/ft

454lm/ft

3oz Copper

3M 300LSE