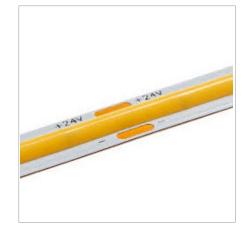

#### **Product Description**

COB Series LED strip lights are designed to produce a smooth, seamless line of light, with options to suit both wet and dry locations. Chip-on-board technology reduces heat build up for extended life and has a higher density of LEDs for a more intense, uniform light. The superior design shows no visible dots or hot spots—even without a diffuser—making it ideal for reflective surfaces such as granite countertops and tile floors.