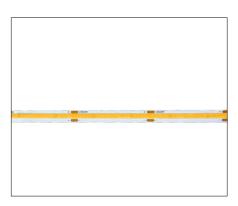

## **Product Description**

 $\label{thm:cobserved} \mbox{The COB Series LED strip lights are meticulously engineered to create a continuous, flawless stream of \mbox{} \mbox{$\sim$} \$ illumination. Employing advanced chip-on-board technology, these lights effectively minimize heat accumulation, thus ensuring an extended lifespan, while their densely packed LEDs deliver a consistently powerful and uniform light output. This exceptional design boasts a complete absence of visible dots or concentrated areas of brightness, making them particularly well-suited for applications on reflective surfaces.