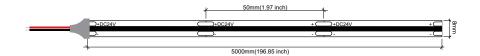

#### **Dimension**

| Adhesive:             | 3M VHB           |
|-----------------------|------------------|
| Strip Width:          | 8 mm (5/16 inch) |
| Total Wattage:        | 50W              |
| Dimmable:             | Yes              |
| Cutting Interval:     | 50mm(1.9 in)     |
| Lumen<br>Maintenance: | 70% @ 60,000 Hrs |
| Max Run:              | 10m (33ft)       |